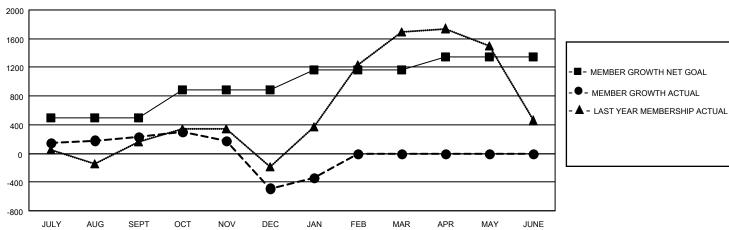

## GOALS AND ACTUAL MEMBERS CUMULATIVE

| DROPPED CLUBS: 81 |       | 291 CLUBS OF 861 ADDED 1 OR<br>MORE NEW MEMBERS | GENDER DISTRIBUTION                |                 |
|-------------------|-------|-------------------------------------------------|------------------------------------|-----------------|
|                   |       |                                                 | MALE                               | 13,837 (67.31%) |
|                   |       |                                                 | FEMALE                             | 6,704 (32.61%)  |
| DROPPED MEMBERS   |       |                                                 | NON BINARY                         | 1 (0.00%)       |
| DECEASED          | 27    |                                                 | PREFER NOT TO ANSWER               | 15 (0.07%)      |
| CLUB CANCELLED    | 614   |                                                 | TOTAL FAMILY UNIT MEMBERS          | 9,896           |
| OTHER             | 1,142 | CLICK HERE FOR CUMULATIVE                       | TOTAL FAMILE ONLY MEMBERS          | 3,030           |
| TOTAL             | 1,783 | MEMBERSHIP DATA                                 | FAMILY MEMBERS PAYING HALI<br>DUES | 5,786           |