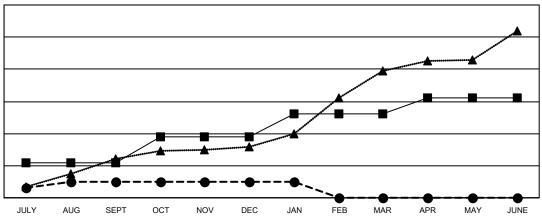

## GOALS AND ACTUAL NEW CLUBS CUMULATIVE

- CURRENT YEAR GOALS FOR NEW CLUBS

- ● - CURRENT YEAR ACTUAL NEW CLUBS

▲ - LAST YEAR ACTUAL NEW CLUBS